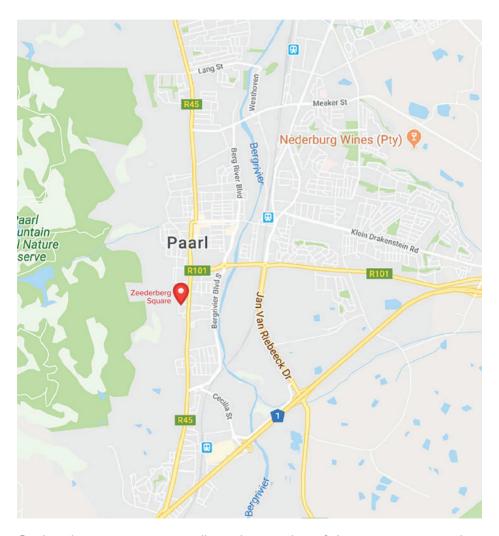

Zeederberg Corner is only 100m from Paarl Girls High and 65m from Zomerlust Spar. Many more great shops, restaurants and cafes are right on your doorstep.