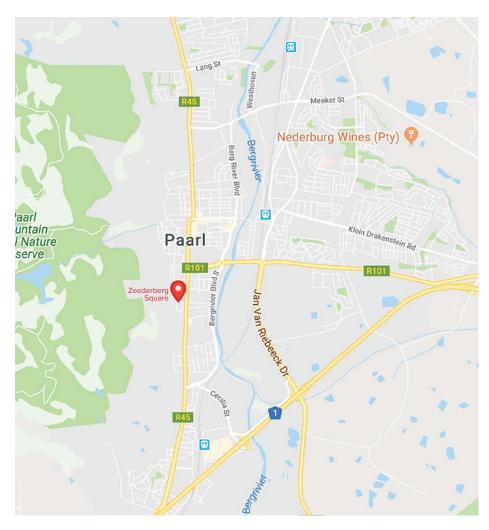

Zeederberg Corner is only 100m from Paarl Girls High and 65m from Zomerlust Spar. Many more great shops, restaurants and cafes are right on your doorstep.