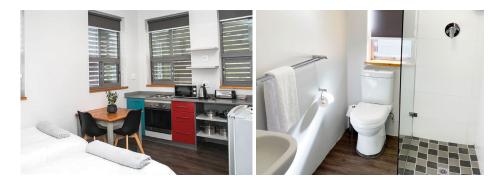

### **Amenities**

We get it. You need to be connected. That's why unlimited internet connectivity is included in your fees.

Your apartment is fully furnished complete with two single beds or a double bed, desk with two chairs, TV with DsTV, and a full kitchen with a stove, oven, fridge, pots, pans and cutlery!

#### ONE BEDROOM APARTMENT

Period of Rental: Month to month

Cost: R 17 600 per month

**Period of Rental:** Week to week (7 days)

Cost: R 7 600 per week

#### **BACHELOR APARTMENT**

Period of Rental: Month to month

Cost: R 14 500 per month

**Period of Rental:** Week to week (7 days)

Cost: R 5 460 per week

Rooms also available on per night pricing.

Rates valid until 31 December 2025. Subject to availability.