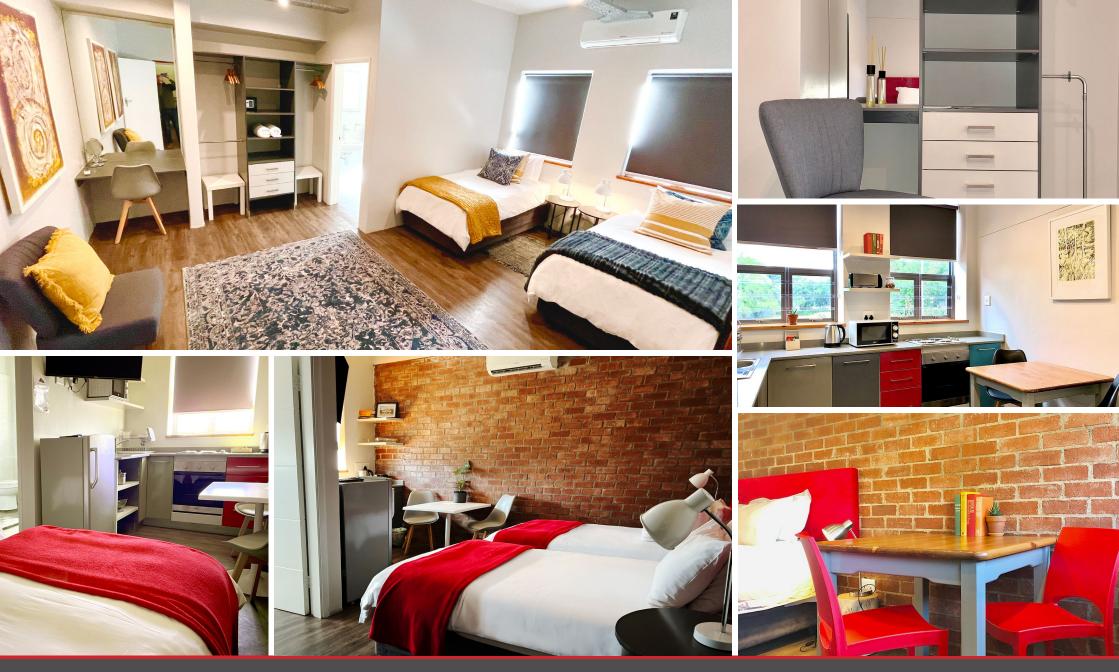

### **Amenities**

We get it. You need to be connected. That's why unlimited internet connectivity is included in your fees.

Your apartment is fully furnished complete with two single beds or a double bed, desk with two chairs, TV with DsTV, and a full kitchen with a stove, oven, fridge, pots, pans and cutlery!

Life is busy. So leave the laundry for us. Freshly folded laundry once a week.

No time for cleaning? No problem. Our friendly staff members will clean your flat every weekday.

Access Controlled Gates and a security door. Secure parking available on-site. The building offers Armed Response and a Fire Alarm as well.